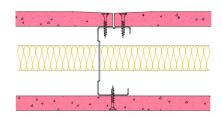

## 70-S-56(25) - SPEEDLINE System Data Sheet - Version V1 (24-10-23)

SPEEDLINE 70mm 'C' Stud Partition @600mm Ctrs, with Siniat GTEC 15mm Fire Board each side, 25mm APR

## System Performance Breakdown

Fire Resistance:

BS476 Part 22:1987:

Test Ref & Date or Applied Ref & Report:

Max Height:

Thickness:

Duty Grade: BS 5234: Part 2:1992:

Sound Insulation:

60/60 Minutes (Integrity/Insulation).

BTC 17443F - BRE Report P102396-1011C

Refer to Speedline Specification Clause

102 mm. (At Base Track, Excluding Finishes)

**Heavy -** Annexes A-F

42 R<sub>w</sub>dB, Date Tested or Assessed Against - 06/07/2016