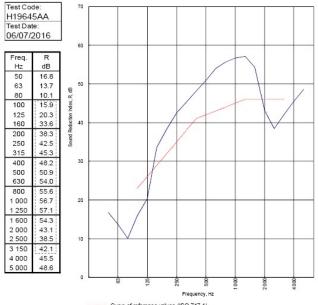

60/60 Minutes (Integrity/Insulation).

BTC 17443F - BRE Report P102396-1011C

Refer to Speedline Specification Clause

102 mm. (At Base Track, Excluding Finishes)

**Heavy -** Annexes A-F

42 R<sub>w</sub>dB, Date Tested or Assessed Against - 06/07/2016

Curve of reference values (ISO 717-1)

Rating according to RW (C;Ctr) = 42 (-2;-8) dB

BS EN ISO 717-1:2013

Evaluation based on laboratory casesurement results obtained by an engineering method: C<sub>1750-1507</sub> = 4 dB

C<sub>1750-1507</sub> = -14 dB

TESTED AT ONE OF THE UKAS ACCREDITED LABORATORIES BELOW

B.T.C (H-Ref on Graph)

B.R.E C226

C236

C236

C337

C33